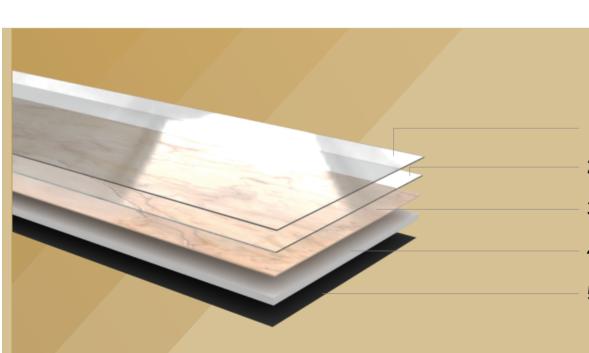

# 57 Functional structure

1.UV Prevent discoloration and fading

2.Friction layer Prevents dirt and scratches, floor deterioration

3.Design Sheet Real colors and textures like real stones.

4. Main Sheet 70% Stone, 30% Plastic

5. Sound Proof Prevent sound