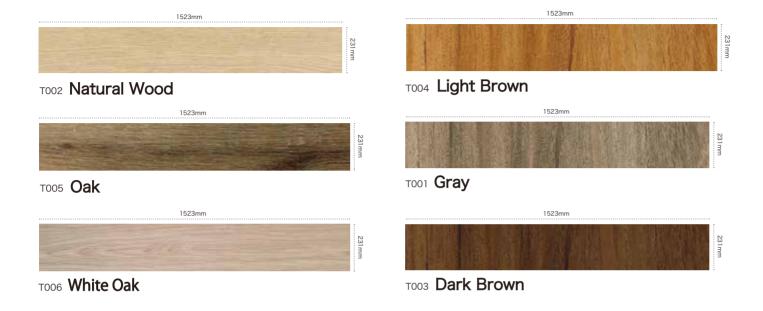

#### 200 colors

We have 200 colors for Tile Design and Wood Design.

### 5 About Size

WOOD DESIGN