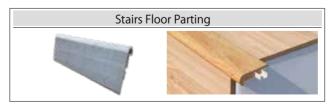

## **57.** About Size

| Item Name             | Size            |
|-----------------------|-----------------|
| Various Baseboards    | 2.4m*60mm*15mm  |
| T-shape Floor Parting | 2.4m*45mm*6/7mm |
| Step floor parting    | 2.4m*45mm*6/7mm |
| Stairs Floor Parting  | 2.4m*53mm*18mm  |