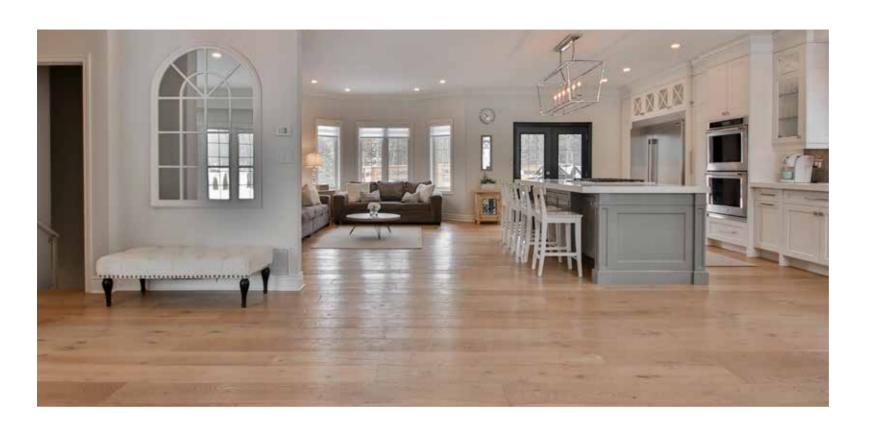

# New Material What is STONE FLOOR ?

"Tiles" have a sophisticated ambiance and there are a variety of designs and can produce a space to be modernor classical when used in combination with interior goods.

Tiles are easy to maintain and so very popular to be used in restaurants, hotels, and houses.

However, existing tiles have some demerits, which are easily broken and difficult to be installed since they are made by stone only.

STONE FLOOR is completely new material to solve these demerits. STONE FLOOR is made by 70% stone and 30% plastic.

This mixture of materials has overcome the demerits of tile and realized a low price with maintaining tile's good point.

You can use it in many places like houses, hotels, and shops.

# Good points of "STONE FLOOR"



**Anti Termite**